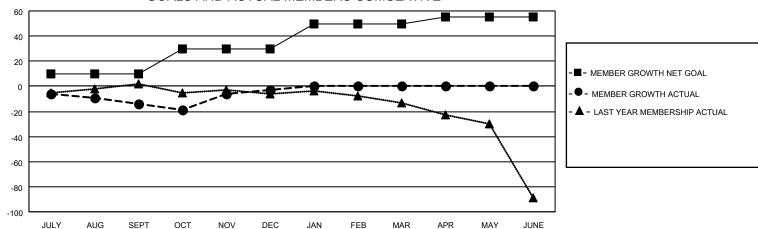

### GOALS AND ACTUAL MEMBERS CUMULATIVE

| DROPPED CLUBS: 1 |    | 21 CLUBS OF 73 ADDED 1 OR<br>MORE NEW MEMBERS | GENDER DISTRIBUTION       |                |  |
|------------------|----|-----------------------------------------------|---------------------------|----------------|--|
|                  |    | WORE NEW WEINBERS                             | MALE                      | 1,559 (88.73%) |  |
|                  |    |                                               | FEMALE                    | 198 (11.27%)   |  |
| DROPPED MEMBERS  |    |                                               | NON BINARY                | 0 (0.00%)      |  |
| BROTT ED WEWBERG |    |                                               | PREFER NOT TO ANSWER      | 0 (0.00%)      |  |
| DECEASED         | 6  |                                               |                           | ,              |  |
| CLUB CANCELLED   | 0  | CLICK HERE FOR CUMULATIVE                     | TOTAL FAMILY UNIT MEMBERS | 0              |  |
| OTHER            | 28 | MEMBERSHIP DATA                               |                           |                |  |
| TOTAL            | 34 |                                               | FAMILY MEMBERS PAYING HAI | F DUES 0       |  |
|                  |    |                                               |                           |                |  |